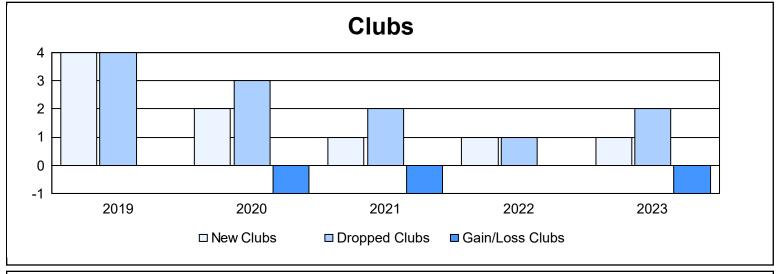

District 16 J

As of June 2023 Cumulative

| Year      | New<br>Clubs | Dropped<br>Clubs | Gain/<br>Loss<br>Clubs | New<br>Members | Charter<br>Members | Reinstate<br>Members | Transfer<br>Members | Total<br>Member<br>Added | Total<br>Members<br>Dropped | Gain/<br>Loss<br>Members |
|-----------|--------------|------------------|------------------------|----------------|--------------------|----------------------|---------------------|--------------------------|-----------------------------|--------------------------|
| 2018-2019 | 4            | 4                | 0                      | 215            | 96                 | 23                   | 10                  | 344                      | 250                         | 94                       |
| 2019-2020 | 2            | 3                | -1                     | 107            | 48                 | 17                   | 2                   | 174                      | 271                         | -97                      |
| 2020-2021 | 1            | 2                | -1                     | 138            | 26                 | 7                    | 5                   | 176                      | 186                         | -10                      |
| 2021-2022 | 1            | 1                | 0                      | 123            | 21                 | 13                   | 1                   | 158                      | 161                         | -3                       |
| 2022-2023 | 1            | 2                | -1                     | 114            | 31                 | 8                    | 4                   | 157                      | 249                         | -92                      |
| Average   | 2            | 2                | -1                     | 139            | 44                 | 14                   | 4                   | 202                      | 223                         | -22                      |