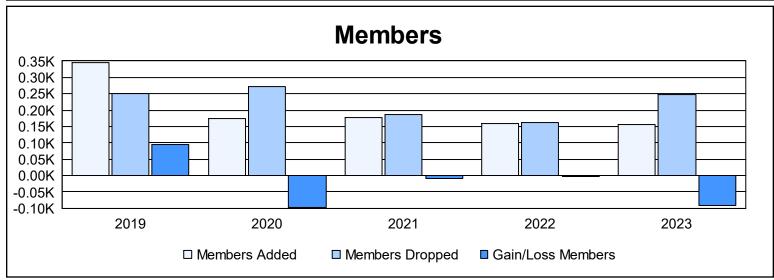

District 16 J

As of June 2023 Cumulative

| Year      | New<br>Clubs | Dropped<br>Clubs | Gain/<br>Loss<br>Clubs | New<br>Members | Charter<br>Members | Reinstate<br>Members | Transfer<br>Members | Total<br>Member<br>Added | Total<br>Members<br>Dropped | Gain/<br>Loss<br>Members |
|-----------|--------------|------------------|------------------------|----------------|--------------------|----------------------|---------------------|--------------------------|-----------------------------|--------------------------|
| 2018-2019 | 4            | 4                | 0                      | 215            | 96                 | 23                   | 10                  | 344                      | 250                         | 94                       |
| 2019-2020 | 2            | 3                | -1                     | 107            | 48                 | 17                   | 2                   | 174                      | 271                         | -97                      |
| 2020-2021 | 1            | 2                | -1                     | 138            | 26                 | 7                    | 5                   | 176                      | 186                         | -10                      |
| 2021-2022 | 1            | 1                | 0                      | 123            | 21                 | 13                   | 1                   | 158                      | 161                         | -3                       |
| 2022-2023 | 1            | 2                | -1                     | 114            | 31                 | 8                    | 4                   | 157                      | 249                         | -92                      |
| Average   | 2            | 2                | -1                     | 139            | 44                 | 14                   | 4                   | 202                      | 223                         | -22                      |